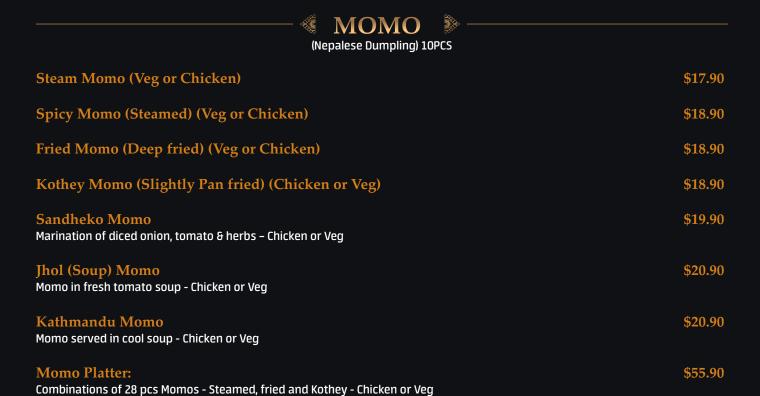

onion chutney with a filling of spiced potato & onion | \$19.90 |
| Keema Dosa Light and crisp rice flour pancakes served with sambar and onion chutney with a filling of pounded lamb and cheese  | \$22.90 |
| Rawa Dosa<br>Light & crisp semolina pancake served with sambhar & with a filling of spicy potato & onions                      | \$24.90 |
| Chicken & Cheese Light & crisp rice flour pancake served with sambhar & with a filling of chicken and cheese                   | \$24.90 |
|                                                                                                                                |         |

CHOWMEIN

Noodles with mixed vegetables and special homemade sauce

Vegetables \$20.90 | Chicken and Egg \$20.90 | Lamb \$20.90 | Mixed (Veg, Chicken and Egg) \$21.90



## **VEG MAINS**

| Paneer Lababdar Our signature dish - cubes of cottage cheese cooked in the Chef's special velvety smooth gravy - a must try!           | \$20.90 |
|----------------------------------------------------------------------------------------------------------------------------------------|---------|
| Palak Paneer Freshly blended spinach & paneer slowly cooked in aromatic spices                                                         | \$20.90 |
| Paneer Butter Masala Cottage cheese cooked in herbs & spices with creamy tomato gravy                                                  | \$20.90 |
| Paneer Tikka Masala Paneer simmered in chop masala, capsicum, spices & tomato gravy                                                    | \$20.90 |
| Veg Korma Seasonal fresh vegetabl